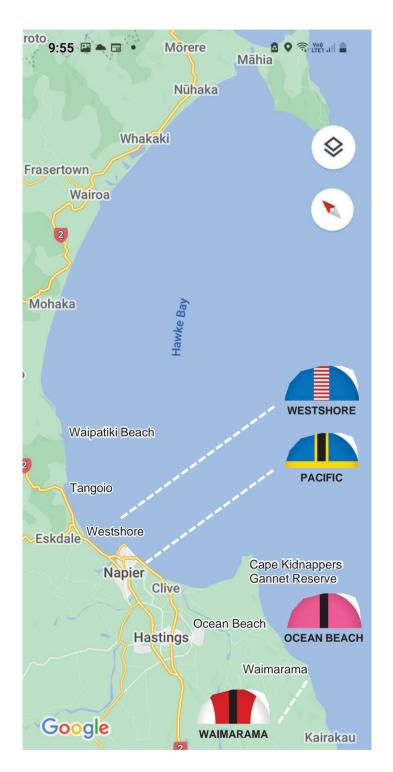

| Row | Date Est.                      | Destination                                             | Distance       |           |
|-----|--------------------------------|---------------------------------------------------------|----------------|-----------|
|     |                                | Kairakau Beach                                          |                |           |
| 46  | Saturday 13 April              | Waimarama Surf LS                                       | 16 km          |           |
|     | Sun-Wed 14-17 April            | 4 SPARE DAYS                                            |                |           |
| 47  | Thursday 18 April              | Ocean Beach Surf LS                                     | 8 km           |           |
|     |                                | Cape Kidnappers"Gannet Reserve" Round Cape to Te Awanga | 12 km<br>18 km |           |
|     | Fri-Sat 19-20 April            | 2 SPARE DAYS                                            | -              |           |
| 48  | Sunday 21 April                | Pacific Surf LS                                         | 16 km          |           |
|     |                                | Westshore Napier Surf LS                                | TO KITI        |           |
|     | Monday 22 April                | SPARE DAY                                               |                |           |
| 49  | Tuesday 23 April               | Tangoio                                                 | 15 km          |           |
|     |                                | Waipatiki Beach                                         | 8 km           |           |
| 50  | Wednesday 24 April             | Wairoa                                                  | 46 km          |           |
| 51  | Thursday 25 April<br>Anzac Day | Nuhaka                                                  | 30 km          | Anzac Day |
| 52  | Friday 26 April                | Mahia Beach                                             | 10 km          |           |
|     | Saturday 27 April              | SPARE DAY                                               |                |           |
|     |                                |                                                         | 179 km         |           |