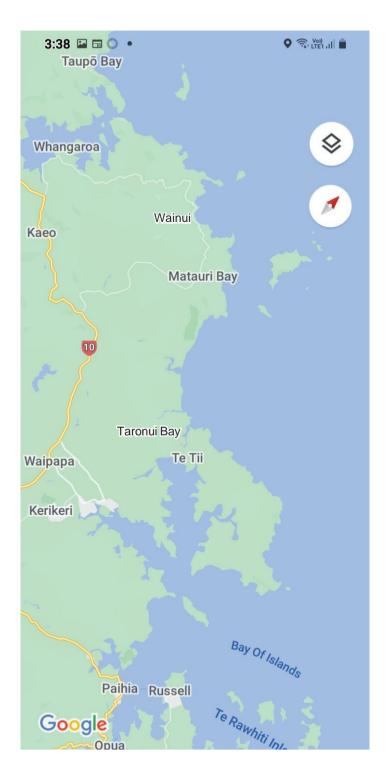

# Rowing for Life Aotearoa NZ \*\* SUPELIFE SANUE: & & Child

| Row | Date Est.         | Destination | Distance |  |
|-----|-------------------|-------------|----------|--|
|     |                   | Russell     |          |  |
| 102 | Monday 8 July     | Taronui Bay | 27 km    |  |
| 103 | Tuesday 9 July    | Wainui      | 20 km    |  |
|     | Wednesday 10 July | SPARE DAY   |          |  |
| 104 | Thursday 11 July  | Taupo Bay   | 17 km    |  |
|     | -                 |             | 64 km    |  |