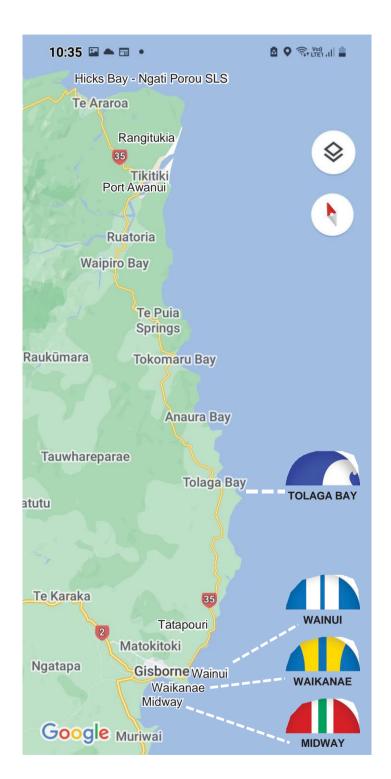

### Rowing for Life Aotearoa NZ \*\* SUBSTITE SANNET & & COLLEGE SANNET & COLLEG

| Row | Date Est.       | Destination                                       | Distance |  |
|-----|-----------------|---------------------------------------------------|----------|--|
|     |                 | Muriwai - Wherowhero Lagoon                       |          |  |
|     |                 | Surf LS                                           |          |  |
| 56  | Wednesday 1 May | Gisborne Surf LS                                  | 10 km    |  |
|     | Thursday 2 May  | SPARE DAY                                         |          |  |
| 57  | Friday 3 May    | Tatapouri                                         | 15 km    |  |
| 58  | Saturday 4 May  | Whangara                                          | 10 km    |  |
|     |                 | Tolaga Bay Surf LS                                | 20 km    |  |
|     | Sunday 5 May    | SPARE DAY                                         |          |  |
| 59  | Monday 6 May    | Tokomaru Bay                                      | 27 km    |  |
| 60  | Tuesday 7 May   | Waipiro Bay                                       | 15 km    |  |
| 61  | Wednesday 8 May | Port Awanui                                       | 25 km    |  |
| 62  | Thursday 9 May  | Rangitukia, Waiapu River Mouth                    | 7 km     |  |
|     | Friday 10 May   | SPARE DAY                                         |          |  |
| 63  | Saturday 11 May | Te Araroa around East Cape<br>Ngati Porou Surf LS | 30 km    |  |
|     | Sunday 12 May   | Hicks Bay                                         | 10 km    |  |
|     | Monday 13 May   | SPARE DAY                                         |          |  |
|     |                 |                                                   | 169 km   |  |