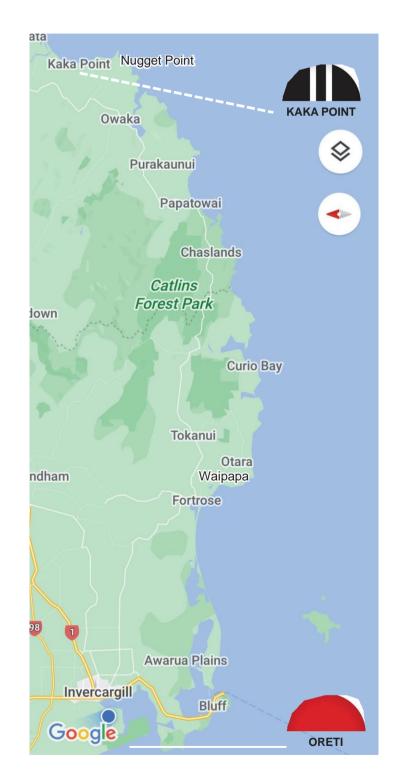

# Rowing for Life Aotearoa NZ Subtife Savine: Su

| Row | Date Est.            | Destination    | Distance |  |
|-----|----------------------|----------------|----------|--|
|     | Saturday 10 February | Bluff          |          |  |
| 1   | Saturday 10 February | Fortrose       | 40 km    |  |
|     |                      | Waipapa        | 8 km     |  |
| 2   | Sunday 11 February   | Curio Bay      | 22 km    |  |
| 3   | Monday 12 February   | Purakaunui Bay | 41 km    |  |
| 4   | Tuesday 13 February  | Nugget Point   | 20 km    |  |
|     |                      | Kaka Point     | 10 km    |  |
|     |                      |                | 141 km   |  |

### Rowing for Life Aotearoa NZ Surfue Saure Life Source Sourc

| Row | Date Est.             | Destination                                        | Distance      |  |
|-----|-----------------------|----------------------------------------------------|---------------|--|
|     |                       | Kaka Point                                         |               |  |
| 5   | Wednesday 14 February | Measly Beach - Toko                                | 25 km         |  |
| 6   | Thursday 15 February  | Taieri Mouth Beach                                 | 25 km         |  |
|     | Friday 16 February    | SPARE DAY                                          |               |  |
| 7   | Saturday 17 February  | Brighton Surf LS                                   | 16 km         |  |
| 8   | Sunday 18 February    | St Kilda Surf L S - Tomahawk<br>Papanui Inlet      | 16 km<br>20km |  |
|     |                       | Harrington Pt Otago Harbour<br>Entrance to Dunedin | 10 km         |  |
|     | Monday 19 February    | SPARE DAY                                          |               |  |
| 9   | Tuesday 20 February   | Warrington Surf LS                                 | 12 km         |  |
|     |                       | Karitane (inside Harbour)                          | 10 km         |  |
|     |                       |                                                    | 134 km        |  |