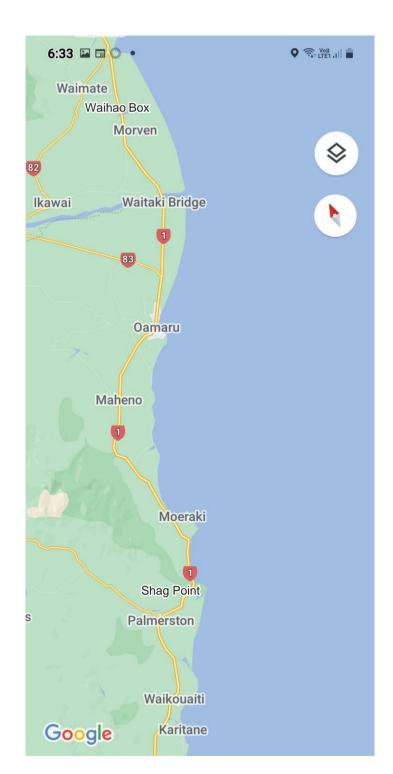

### Rowing for Life Aotearoa NZ \*\*\* SURFIFE SAMONE: & Child

| Row | Date Est.             | Destinati<br>on | Distance |  |
|-----|-----------------------|-----------------|----------|--|
|     |                       | Karitane        |          |  |
| 10  | Wednesday 21 February | Shag Point      | 23 km    |  |
|     |                       | Moeraki         | 12 km    |  |
| 11  | Thursday 22 February  | Oamaru          | 30 km    |  |
|     | Friday 23 February    | SPARE DAY       |          |  |
| 12  | Saturday 24 February  | Waihao Box      | 40 km    |  |
|     |                       |                 | 105 km   |  |