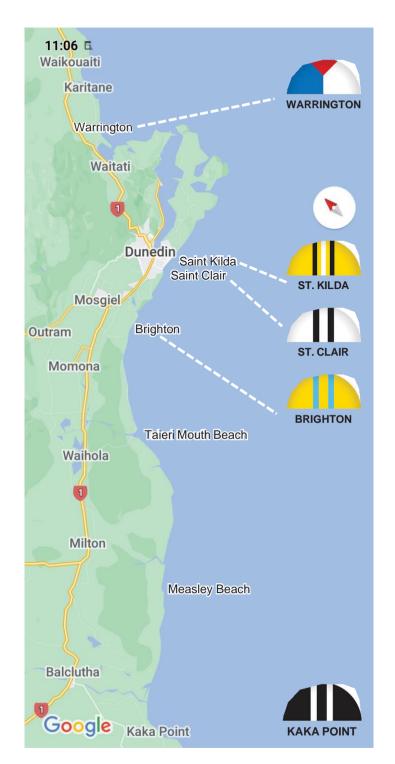

### Rowing for Life Aotearoa NZ Surfue Saure Life Source Sourc

| Row | Date Est.             | Destination                                        | Distance      |  |
|-----|-----------------------|----------------------------------------------------|---------------|--|
|     |                       | Kaka Point                                         |               |  |
| 5   | Wednesday 14 February | Measly Beach - Toko                                | 25 km         |  |
| 6   | Thursday 15 February  | Taieri Mouth Beach                                 | 25 km         |  |
|     | Friday 16 February    | SPARE DAY                                          |               |  |
| 7   | Saturday 17 February  | Brighton Surf LS                                   | 16 km         |  |
| 8   | Sunday 18 February    | St Kilda Surf L S - Tomahawk<br>Papanui Inlet      | 16 km<br>20km |  |
|     |                       | Harrington Pt Otago Harbour<br>Entrance to Dunedin | 10 km         |  |
|     | Monday 19 February    | SPARE DAY                                          |               |  |
| 9   | Tuesday 20 February   | Warrington Surf LS                                 | 12 km         |  |
|     |                       | Karitane (inside Harbour)                          | 10 km         |  |
|     |                       |                                                    | 134 km        |  |

### Rowing for Life Aotearoa NZ \*\*\* SURFIFE SAMONE: & Child

| Row | Date Est.             | Destinati<br>on | Distance |  |
|-----|-----------------------|-----------------|----------|--|
|     |                       | Karitane        |          |  |
| 10  | Wednesday 21 February | Shag Point      | 23 km    |  |
|     |                       | Moeraki         | 12 km    |  |
| 11  | Thursday 22 February  | Oamaru          | 30 km    |  |
|     | Friday 23 February    | SPARE DAY       |          |  |
| 12  | Saturday 24 February  | Waihao Box      | 40 km    |  |
|     |                       |                 | 105 km   |  |