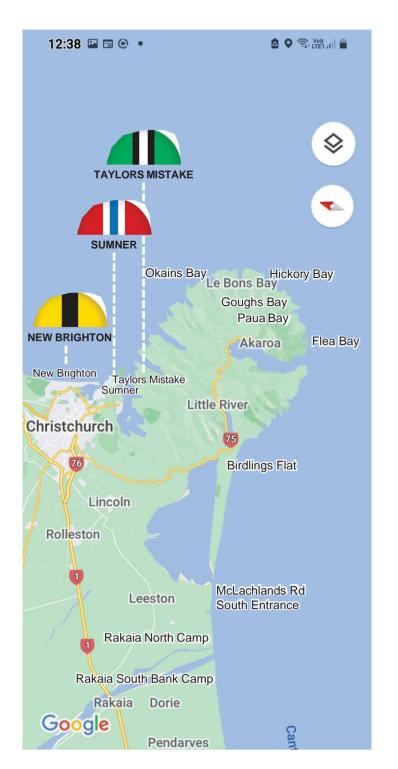

| Row | Date Est.         | Destination                          | Distance |  |
|-----|-------------------|--------------------------------------|----------|--|
|     |                   | Rakaia South Bank Camp               |          |  |
| 17  | Friday 1 March    | Rakaia North Camp                    | 5 km     |  |
|     |                   | McLachlans Rd South Entrance Taumutu | 9 km     |  |
|     |                   | Birdlings Flat                       | 26 km    |  |
|     |                   | Peraki Bay                           | 7 km     |  |
| 18  | Saturday 2 March  | Akaroa Wharf                         | 26 km    |  |
|     | Sunday 3 March    | SPARE DAY                            |          |  |
| 19  | Monday 4 March    | Flea Bay                             | 15 km    |  |
|     |                   | Paua Bay                             | 9 km     |  |
|     |                   | Goughs Bay                           | 6 km     |  |
|     |                   | Hickory Bay                          | 2 km     |  |
|     |                   | Le Bons Bay                          | 8 km     |  |
|     |                   | Okains Bay Camp                      | 6 km     |  |
| 20  | Tuesday 5 March   | Taylors Mistake Surf Club            | 28 km    |  |
|     | Wednesday 6 March | SPARE DAY                            |          |  |
| 21  | Thursday 7 March  | Sumner Surf LS                       | 2 km     |  |
|     |                   | New Brighton Wharf Surf LS           | 7 km     |  |
|     | Friday 8 March    | SPARE DAY                            |          |  |
|     |                   |                                      | 156 km   |  |