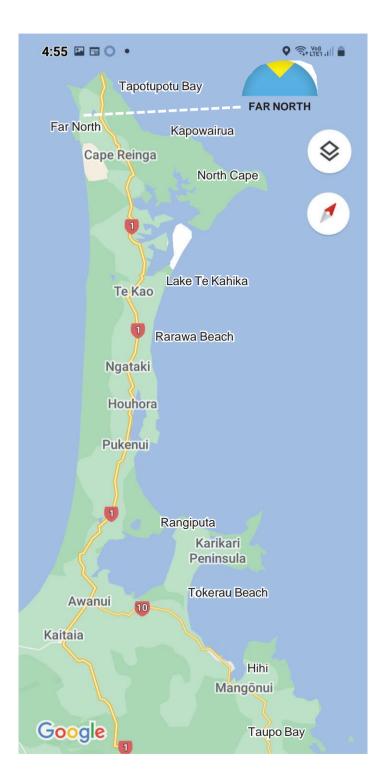

### Rowing for Life Aotearoa NZ \*\*\* \*\*\* & Child

| Row | Date Est.         | Destination                           | Distance |  |
|-----|-------------------|---------------------------------------|----------|--|
|     |                   | Taupo Bay                             |          |  |
| 105 | Friday 12 July    | Hihi                                  | 28 km    |  |
| 106 | Saturday 13 July  | Tokerau Beach<br>Across Doubtless Bay | 20 km    |  |
|     | Sunday 14 July    | SPARE DAY                             |          |  |
| 107 | Monday 15 July    | Rangiputa<br>Around Peninsula         | 33 km    |  |
| 108 | Tuesday 16 July   | Rarawa Beach                          | 25 km    |  |
| 109 | Wednesday 17 July | Lake Te Kahika                        | 15 km    |  |
|     | Thursday 18 July  | SPARE DAY                             |          |  |
| 110 | Friday 19 July    | North Cape                            | 25 km    |  |
|     |                   | Kapowairua                            | 17km     |  |
| 111 | Saturday 20 July  | Tapotupotu Bay - CAPE REINGA          | 17 km    |  |
|     |                   |                                       | 180 km   |  |
|     |                   | 1847 km                               |          |  |
|     |                   | 2878 km                               |          |  |