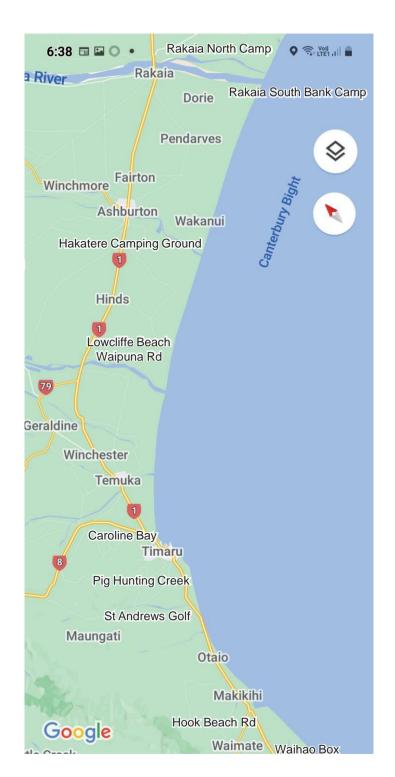

#### Rowing for Life Aotearoa NZ \*\*\* \*\*\*\* & Child

| Row | Date Est.             | Destination                                   | Distance |  |
|-----|-----------------------|-----------------------------------------------|----------|--|
|     |                       | Waihao Box                                    |          |  |
| 13  | Sunday 25 February    | Hook Beach Road                               | 10 km    |  |
|     |                       | Makikihi River                                | 5 km     |  |
|     |                       | St Andrews Golf                               | 13 km    |  |
| 14  | Monday 26 February    | Pig Hunting Creek                             | 6 km     |  |
|     |                       | Caroline Bay Timaru                           | 10 km    |  |
|     | Tuesday 27 February   | SPARE DAY                                     |          |  |
| 15  | Wednesday 28 February | Lowcliffe Beach, Waipuna Rd                   | 41 km    |  |
| 16  | Thursday 29 February  | Hakatere Camping Ground Ashburton River Mouth | 17 km    |  |
|     |                       | Wakanui Creek                                 | 5 km     |  |
|     |                       | Rakaia South Bank Camp                        | 29 km    |  |
|     |                       |                                               | 136 km   |  |

| Row | Date Est.         | Destination                          | Distance |  |
|-----|-------------------|--------------------------------------|----------|--|
|     |                   | Rakaia South Bank Camp               |          |  |
| 17  | Friday 1 March    | Rakaia North Camp                    | 5 km     |  |
|     |                   | McLachlans Rd South Entrance Taumutu | 9 km     |  |
|     |                   | Birdlings Flat                       | 26 km    |  |
|     |                   | Peraki Bay                           | 7 km     |  |
| 18  | Saturday 2 March  | Akaroa Wharf                         | 26 km    |  |
|     | Sunday 3 March    | SPARE DAY                            |          |  |
| 19  | Monday 4 March    | Flea Bay                             | 15 km    |  |
|     |                   | Paua Bay                             | 9 km     |  |
|     |                   | Goughs Bay                           | 6 km     |  |
|     |                   | Hickory Bay                          | 2 km     |  |
|     |                   | Le Bons Bay                          | 8 km     |  |
|     |                   | Okains Bay Camp                      | 6 km     |  |
| 20  | Tuesday 5 March   | Taylors Mistake Surf Club            | 28 km    |  |
|     | Wednesday 6 March | SPARE DAY                            |          |  |
| 21  | Thursday 7 March  | Sumner Surf LS                       | 2 km     |  |
|     |                   | New Brighton Wharf Surf LS           | 7 km     |  |
|     | Friday 8 March    | SPARE DAY                            |          |  |
|     |                   |                                      | 156 km   |  |