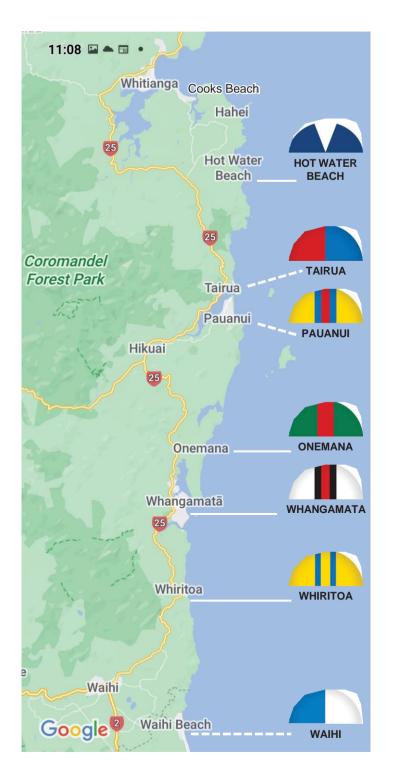

### Rowing for Life Aotearoa NZ \*\*\* SURF LET SANDLE: & COLORED

| Row | Date Est.                                 | Destination             | Distance |  |
|-----|-------------------------------------------|-------------------------|----------|--|
|     |                                           | Waihi Beach Surf LS     |          |  |
|     | Tuesday 28 May                            | SPARE DAY               |          |  |
| 74  | Wednesday 29 May                          | Whiritoa Surf LS        | 15 km    |  |
|     |                                           | Whangamata Surf LS      | 8 km     |  |
| 75  | Thursday 30 May                           | Onemana                 | 7 km     |  |
|     |                                           | Pauanui Surf LS         | 15 km    |  |
|     | Friday 31 May                             | SPARE DAY               |          |  |
| 76  | Saturday 1 June<br>Kings Birthday weekend | Tairua Surf LS          | 5 km     |  |
|     |                                           | Hot water Beach Surf LS | 13 km    |  |
|     |                                           | Ha Hei                  | 5 km     |  |
| 77  | Sunday 2 June (KB)                        | Cooks Beach             | 8 km     |  |
|     |                                           | Whitianga               | 4 km     |  |
|     |                                           |                         | 80 km    |  |