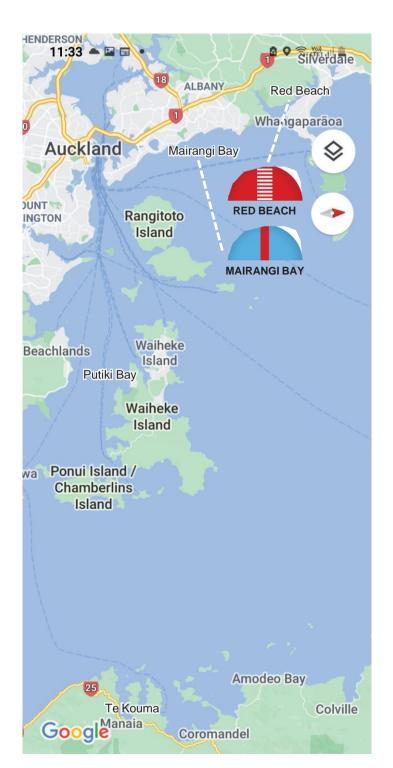

| Row | Date Est.          | Destination          | Distance |  |
|-----|--------------------|----------------------|----------|--|
|     |                    | Te Kouma             |          |  |
|     |                    | Auckland Ferry Wharf |          |  |
|     | Mon-Tue 10-11 June | 2 SPARE DAYS         |          |  |
| 85  | Wednesday 12 June  | Waiheke - Putiki Bay | 40 km    |  |
|     | Thursday 13 June   | SPARE DAY            |          |  |
| 86  | Friday 14 June     | Auckland             | 25 km    |  |
|     | Sat-Sun 15-16 June | 2 SPARE DAYS         |          |  |
| 87  | Monday 17 June     | Mairangi Bay Surf LS | 14 km    |  |
| 88  | Tuesday 18 June    | Red Beech Surf LS    | 30 km    |  |
|     |                    | Around Peninsula     |          |  |
|     |                    |                      | 109 km   |  |