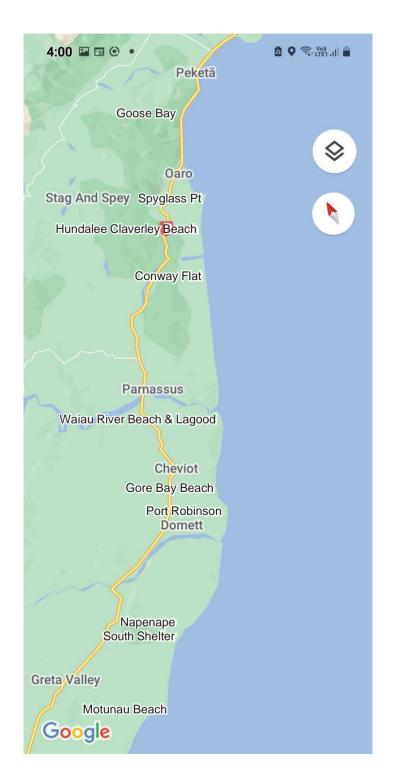

### Rowing for Life Aotearoa NZ Surfue Savie: & Schild

| Starship       |
|----------------|
| Foundation     |
| Community Star |

| Row | Date Est.          | Destination                 | Distance |  |
|-----|--------------------|-----------------------------|----------|--|
|     |                    | Motunau Beach               |          |  |
| 25  | Tuesday 12 March   | Napenape,                   | 17.5 km  |  |
|     |                    | Port Robinson               | 9.5 km   |  |
|     |                    | Gore Bay Beach              | 2.5 km   |  |
| 26  | Wednesday 13 March | Waiau River, Beach & Lagoon | 9.5 km   |  |
|     |                    | Conway Flat                 | 17 km    |  |
|     |                    | "Hundalee" Claverley Beach  | 5 km     |  |
| 27  | Thursday 14 March  | Spyglass Point (Piripaua)   | 5 km     |  |
|     |                    | Oaro - Goose Bay            | 8 km     |  |
|     |                    | Peketa                      | 8 km     |  |
|     | Friday 15 March    | SPARE DAY                   |          |  |
|     |                    |                             | 82 km    |  |