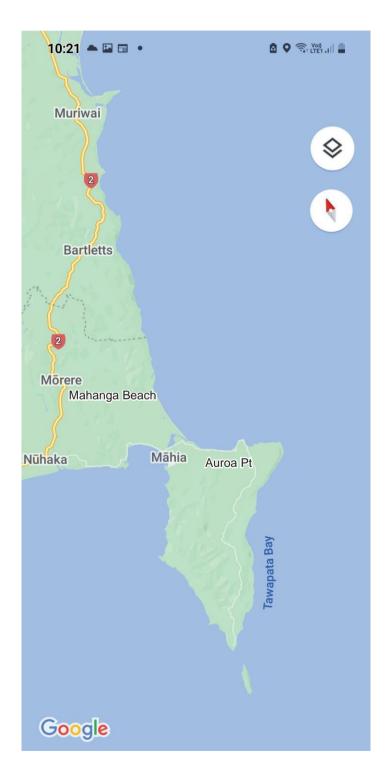

### Rowing for Life Aotearoa NZ \*\*\* SURFEFE SANNER: & Child

| Row | Date Est.        | Destination                               | Distance |  |
|-----|------------------|-------------------------------------------|----------|--|
|     |                  | Mahia Beach                               |          |  |
| 53  | Sunday 28 April  | Auroa - Mahia, around Peninsula           | 46 km    |  |
| 54  | Monday 29 April  | Mahanga Beach<br>Happy Jacks Boat Harbour | 10 km    |  |
| 55  | Tuesday 30 April | Muriwai - Wherowhero Lagoon<br>Surf LS    | 30 km    |  |
|     |                  |                                           | 86 km    |  |