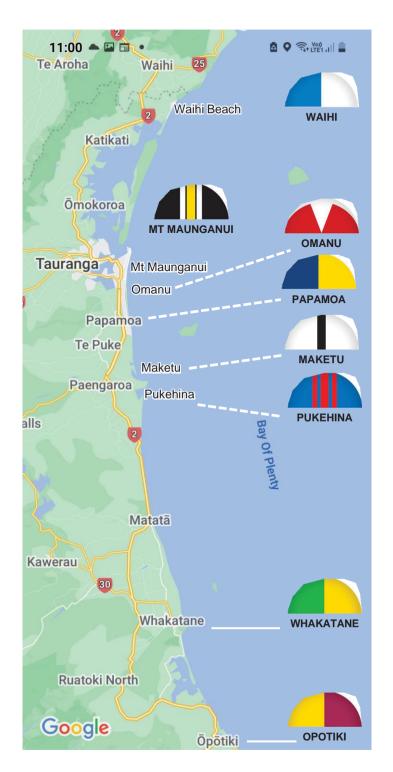

| Row | Date Est.        | Destination                          | Distance |  |
|-----|------------------|--------------------------------------|----------|--|
|     |                  | Opotiki Surf LS                      |          |  |
| 68  | Sunday 19 May    | Whakatane Surf LS                    | 25 km    |  |
|     | Monday 20 May    | SPARE DAY                            |          |  |
| 69  | Tuesday 21 May   | Matata                               | 25 km    |  |
| 70  | Wednesday 22 May | Pukehina Surf LS                     | 25 km    |  |
|     | Thursday 23 May  | SPARE DAY                            |          |  |
| 71  | Friday 24 May    | Maketu Surf LS                       | 5 km     |  |
|     |                  | Papamoa Surf LS<br>Omanu Surf LS     | 14 km    |  |
|     |                  | Mt Maunganui Surf LS                 | 15 km    |  |
|     | Saturday 25 May  | SPARE DAY                            |          |  |
| 72  | Sunday 26 May    | Katikati<br>Through Tauranga Harbour | 25 km    |  |
| 73  | Monday 27 May    | Waihi Beach Surf LS                  | 16 km    |  |
|     |                  |                                      | 150 km   |  |