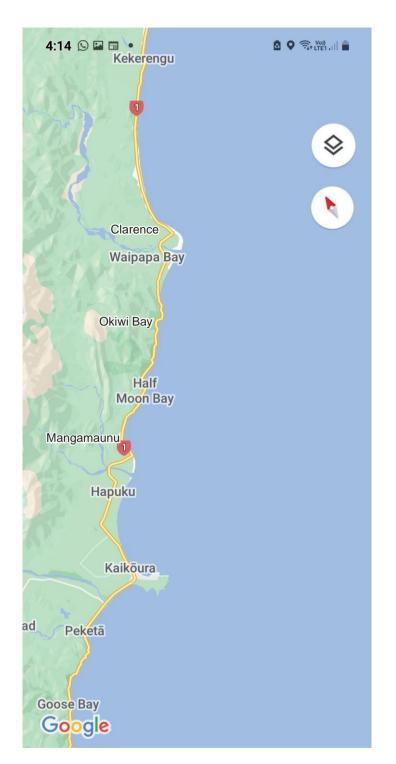

### Rowing for Life Aotearoa NZ \*\* SUBFLIFE SANNING: & Child

| Row | Date Est.         | Destination           | Distance |  |
|-----|-------------------|-----------------------|----------|--|
|     |                   | Peketa                |          |  |
| 28  | Saturday 16 March | Kaikoura              | 18 km    |  |
| 29  | Sunday 17 March   | Mangamaunu            | 14 km    |  |
| 30  | Monday 18 March   | Halfmoon Bay          | 6 km     |  |
|     |                   | Okiwi Bay             | 5 km     |  |
|     |                   | Waipapa Bay Boat Ramp | 2 km     |  |
|     |                   | Clarence              | 7 km     |  |
| 31  | Tuesday 19 March  | Kekerengu             | 20 km    |  |
|     |                   |                       | 72 km    |  |