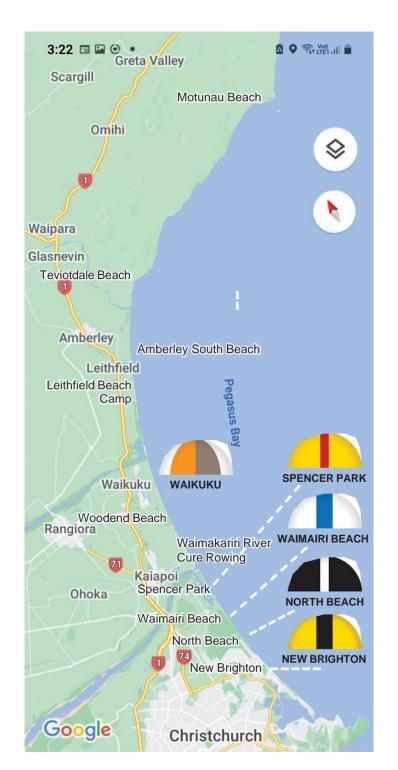

#### Rowing for Life Aotearoa NZ \*\*\* SUPE LIFE SANNET: & & Child

| Daw | Data Fat         | Destination                      | Distance |  |
|-----|------------------|----------------------------------|----------|--|
| Row | Date Est.        | Destination                      | Distance |  |
|     |                  | New Brighton Wharf Surf LS       |          |  |
| 22  | Saturday 9 March | North Beach Surf LS              | 1 km     |  |
|     |                  | Waimairi Surf LS                 | 1.5 km   |  |
|     |                  | Spencer Park Surf LS             | 6 km     |  |
|     |                  | Waimakariri River<br>Cure Rowing | 3.5 km   |  |
|     |                  | Woodend Beach                    | 6 km     |  |
|     |                  | Waikuku Surf LS                  | 5 km     |  |
| 23  | Sunday 10 March  | Leithfield Beach Camp            | 9 km     |  |
|     |                  | Amberley South Beach             | 4 km     |  |
|     |                  | Amberley North Beach             | .5 km    |  |
|     |                  | Teviotdale Beach                 | 2.5 km   |  |
| 24  | Monday 11 March  | Motunau Beach                    | 21 km    |  |
|     |                  |                                  | 60 km    |  |