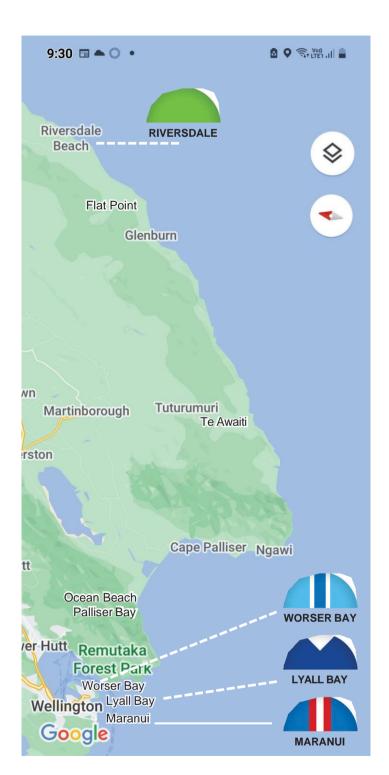

# Rowing for Life Aotearoa NZ \*\* SUPPLIES ANNO. \*\* SUPPLIES AND CONTROL \*\* SUPPL

| Row | Date Est.          | Destination              | Distance |        |
|-----|--------------------|--------------------------|----------|--------|
|     |                    | LYALL BAY WELLINGTON     |          |        |
|     | 24-25 March        | SPARE DAYS               |          |        |
| 35  | Tuesday 26 March   | Ocean Beach Palliser Bay | 30 km    |        |
| 36  | Wednesday 27 March | Ngawi                    | 30 km    |        |
|     | Thursday 28 March  | SPARE DAY                |          |        |
| 37  | Friday 29 March    | Te Awaiti - Manurewa Pt  | 32 km    | Easter |
|     | Easter             | Around Cape Palliser     |          |        |
| 38  | Saturday 30 March  | Glenburn Rd              | 32 km    | Easter |
| 39  | Sunday 31 March    | Flat Point               | 6 km     | Easter |
|     |                    | Riversdale Beach Surf LS | 20 km    | Easter |
|     |                    |                          | 150 km   |        |

| CREWS - ROWERS - WAKA AMA - OTHER | SUPPORT-SLS-COASTGUARD-LIONS-OTHER |
|-----------------------------------|------------------------------------|
|                                   |                                    |
|                                   |                                    |
|                                   |                                    |
|                                   |                                    |
|                                   |                                    |
|                                   |                                    |
|                                   |                                    |
|                                   |                                    |
|                                   |                                    |
|                                   |                                    |
|                                   |                                    |
|                                   |                                    |
|                                   |                                    |
|                                   |                                    |
|                                   |                                    |
|                                   |                                    |

# Rowing for Life Aotearoa NZ \*\* SURFERENCE & COLOR

| Row | Date Est.          | Destination              | Distance |  |
|-----|--------------------|--------------------------|----------|--|
|     |                    | Riversdale Beach Surf LS |          |  |
|     | Mon 1-2-3 April    | 3 SPARE DAYS             |          |  |
| 40  | Thursday 4 April   | Castlepoint Lighthouse   | 25 km    |  |
| 41  | Friday 5 April     | Mataikona                | 12 km    |  |
|     |                    | Owahanga (Papauma Marae) | 13 km    |  |
|     | Saturday 6 April   | SPARE DAY                |          |  |
| 42  | Sunday 7 April     | Akitio Campground        | 10 km    |  |
|     |                    | Herbertville Campground  | 17 km    |  |
|     | Mon-Tues 8-9 April | 2 SPARE DAYS             |          |  |
| 43  | Wednesday 10 April | Whangaehu Road           | 16 km    |  |
|     |                    | Te Paerahi Beach         | 11 km    |  |
| 44  | Thursday 11 April. | Blackhead                | 21 km    |  |
|     |                    | Aramoana                 | 2 km     |  |
| 45  | Friday 12 April    | Pourerere                | 6 km     |  |
|     |                    | Kairakau Beach           | 20 km    |  |
|     |                    |                          | 153 km   |  |